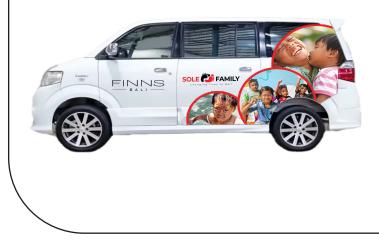

#### Sponsorship details:

- Monthly sponsorship: IDR 16M per vehicle.
- Coverage: Car repayments, petrol, servicing, and driver/patient support staff salaries.
- Brand visibility: Your brand will be prominently featured on the vehicle.
- Fleet availability: Three vehicles available for sponsorship.

#### Brand visibility and community impact:

This is an unparalleled opportunity for brand awareness associated with a noble cause. As our vehicles are extensively used for various purposes across Bali, your brand gains significant exposure.