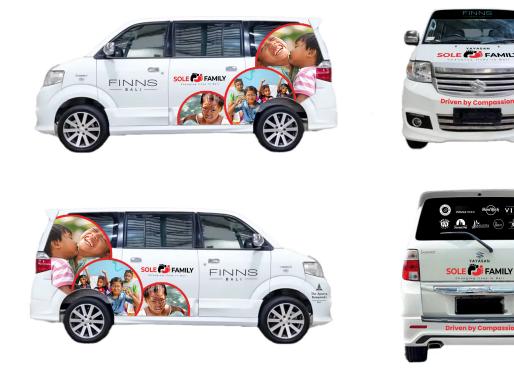

#### Sponsorship details:

- Monthly sponsorship: IDR 16M per vehicle.
- Coverage: Car repayments, petrol, servicing, and driver/patient support staff salaries.
- Brand visibility: Your brand will be prominently featured on the vehicle.
- Fleet availability: Three vehicles available for sponsorship.

#### Brand visibility and community impact:

This is an unparalleled opportunity for brand awareness associated with a noble cause. As our vehicles are extensively used for various purposes across Bali, your brand gains significant exposure.