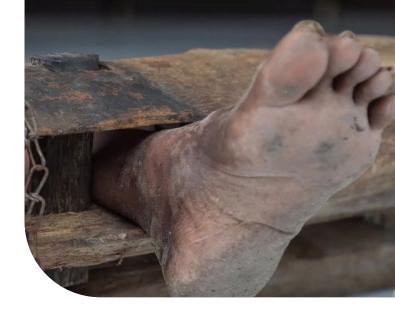

# Championing mental health in Bali

SoleFamily Bali's mental health program is a beacon of hope in a landscape where mental illness is often misunderstood. Our initiative extends beyond the confinement of pasung, addressing a spectrum of mental health conditions. With the support of a trained psychiatrist, we are committed to changing perceptions, providing education, and enhancing awareness that the symptoms of mental illness can be reduced with the correct treatment.