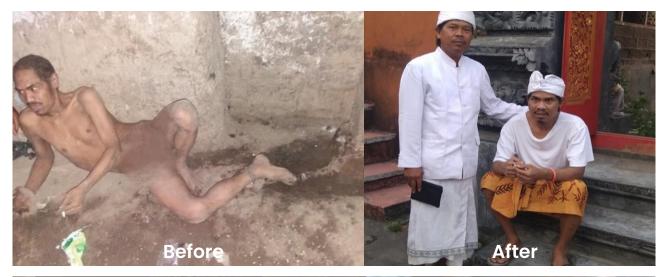

# Championing mental health in Bali

SoleFamily Bali's mental health program is a beacon of hope in a landscape where mental illness is often misunderstood. Our initiative extends beyond the confinement of pasung, addressing a spectrum of mental health conditions. With the support of a trained psychiatrist, we are committed to changing perceptions, providing education, and enhancing awareness that the symptoms of mental illness can be reduced with the correct treatment.

### Comprehensive mental health care:

- **Diverse illnesses:** We assist patients with a variety of mental health issues, ensuring each individual receives tailored care.
- **Education and awareness:** Part of our mission involves educating communities, dispelling myths, and promoting understanding about mental health.
- **Under expert supervision:** All treatments and interventions are under the supervision of a trained local psychiatrist, ensuring professional and effective care.