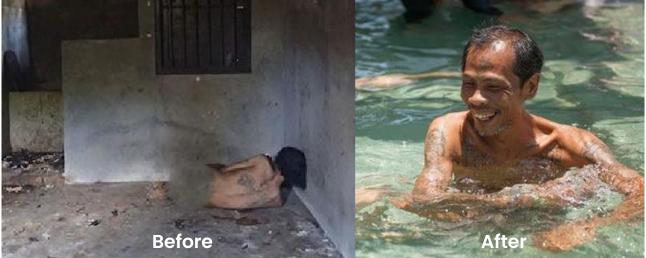

# Championing mental health in Bali

SoleFamily Bali's mental health program is a beacon of hope in a landscape where mental illness is often misunderstood. Our initiative extends beyond the confinement of pasung, addressing a spectrum of mental health conditions. With the support of a trained psychiatrist, we are committed to changing perceptions, providing education, and enhancing awareness that the symptoms of mental illness can be reduced with the correct treatment.

### Comprehensive mental health care:

- **Diverse illnesses:** We assist patients with a variety of mental health issues, ensuring each individual receives tailored care.
- **Education and awareness:** Part of our mission involves educating communities, dispelling myths, and promoting understanding about mental health.
- **Under expert supervision:** All treatments and interventions are under the supervision of a trained local psychiatrist, ensuring professional and effective care.