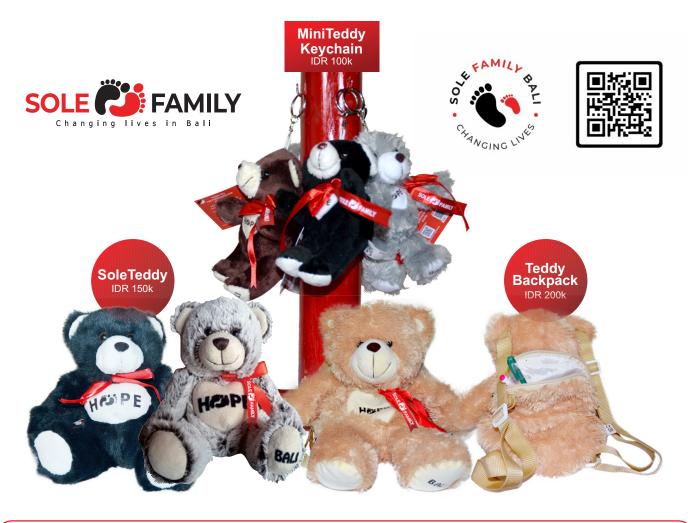

## SoleTeddy Programme

### A cuddly companion with a cause

Join us at Yayasan Sole Family Bali becoming a part of our SoleTeddy programme. Each teddy bear sold not only raises awareness but also directly supports families in need across Bali.

#### Versatile and endearing:

- Two sizes and price points: SoleTeddies in two sizes and price points ensure there's a perfect match for everyone.
- Seasonal bears: We offer special seasonal bears, each uniquely designed to celebrate specific holidays and occasions, adding a festive touch to your support.