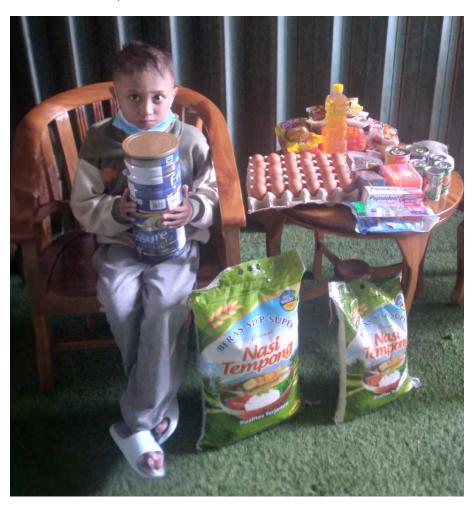

# **Nourishing bodies, nurturing hope**

In Bali, many families face the dual challenge of undernourishment and poverty, often compounded by developmental or psychological disorders. At Sole Family Bali, our goal is to reach out to these families with a sustaining hand. Currently supporting over 900 families across the island, we are committed to addressing not just their immediate nutritional needs but also supporting their overall well-being.

#### **Our Mission:**

- Targeting the vulnerable: Focus on undernourished families, many of whom are grappling with additional challenges due to developmental or psychological disorders.
- Comprehensive nutritional support: Provide basic staples, a daily fresh food allowance, and high-quality milk formula to each family.
- **Budget for impact:** With IDR 2M budgeted per family each month, your support can bring transformative changes to their lives.