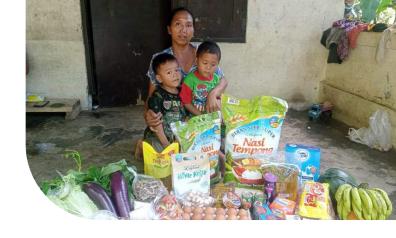

# **Nourishing bodies, nurturing hope**

In Bali, many families face the dual challenge of undernourishment and poverty, often compounded by developmental or psychological disorders. At Sole Family Bali, our goal is to reach out to these families with a sustaining hand. Currently supporting over 900 families across the island, we are committed to addressing not just their immediate nutritional needs but also supporting their overall well-being.

#### **Our Mission:**

- Targeting the vulnerable: Focus on undernourished families, many of whom are grappling with additional challenges due to developmental or psychological disorders.
- Comprehensive nutritional support: Provide basic staples, a daily fresh food allowance, and high-quality milk formula to each family.
- **Budget for impact:** With IDR 2M budgeted per family each month, your support can bring transformative changes to their lives.